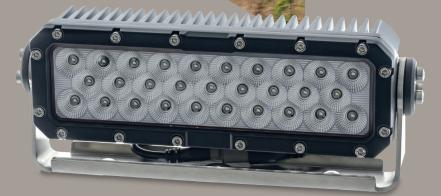

## Floodlight LED

Model XTQ3

| OEI number:          | OEI312003535                  |
|----------------------|-------------------------------|
| Source of light:     | LED                           |
| Voltage:             | 9-32V                         |
| Power:               | 290W                          |
| Luminous Flux:       | 23200 lm                      |
| Type of beam:        | flood 6000K                   |
| Type of LEDs:        | 330 mm                        |
| Material:            | PC, aluminum, stainless steel |
| Plug:                | Deutsch 2 ріп                 |
| IP protection class: | IP68                          |
| EMC:                 | CISPR 25 - Class 4            |